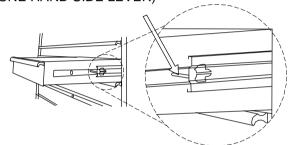

#### TO REMOVE DRAWERS

Pull drawer out so it's almost fully extended.

Push up one hand black release lever, While pulling down the other hand black release lever.

While holding the levers in the positions as instructed above, pull the drawer outward until it is released from the drawer slide.

## PUSH UP