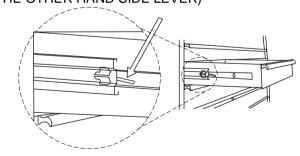

#### TO REMOVE DRAWERS

Pull drawer out so it's almost fully extended.

Push up one hand black release lever, While pulling down the other hand black release lever.

While holding the levers in the positions as instructed above, pull the drawer outward until it is released from the drawer slide.

# PUSH DOWN (THE OTHER HAND SIDE LEVER)