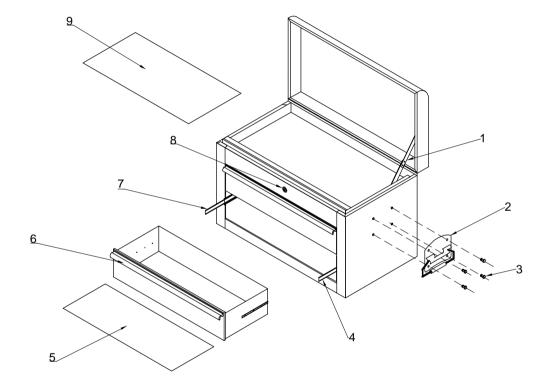

## Chest

" The keys are taped to the top storage area of the chest."

|   | Ref# | Description         | Part#  | Qty   |
|---|------|---------------------|--------|-------|
|   | 1    | Mechanism Strut     | 303041 | 1 pc  |
|   | 2    | Chest Handle        | 306001 | 2 pcs |
|   | 3    | M6x12 Hex Bolt      | 321051 | 8 pcs |
|   | 4    | Slide(R)            | 300034 | 2 pcs |
|   | * 5  | Drawer Liner(Black) | 550217 | 2 pcs |
|   | 6    | Drawer Pull         | 301012 | 2 pcs |
|   | 7    | Slide(L)            | 300033 | 2 pcs |
|   | ** 8 | Lock(Black)         | 304071 | 1 pc  |
| * | ** 9 | Till Liner(Black)   | 550499 | 1 pc  |
|   |      |                     |        |       |