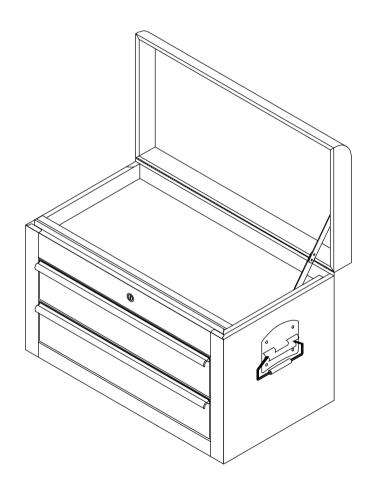

# 18-Inch Steel Mini Chest Manual

## Chest

" The keys are taped to the top storage area of the chest."

|   | Ref# | Description         | Part#  | Qty   |
|---|------|---------------------|--------|-------|
|   | 1    | Mechanism Strut     | 303041 | 1 pc  |
|   | 2    | Chest Handle        | 306001 | 2 pcs |
|   | 3    | M6x12 Hex Bolt      | 321051 | 8 pcs |
|   | 4    | Slide(R)            | 300034 | 2 pcs |
|   | * 5  | Drawer Liner(Black) | 550217 | 2 pcs |
|   | 6    | Drawer Pull         | 301012 | 2 pcs |
|   | 7    | Slide(L)            | 300033 | 2 pcs |
|   | ** 8 | Lock(Black)         | 304071 | 1 pc  |
| * | ** 9 | Till Liner(Black)   | 550499 | 1 pc  |
|   |      |                     |        |       |