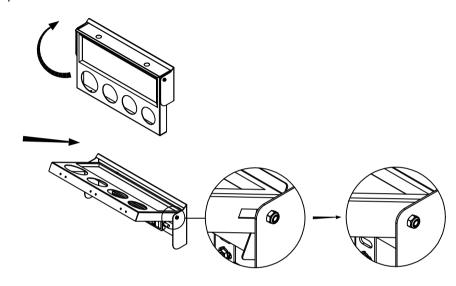

#### **■** FIRST

Lift up the work platform and slide to the suitable position and fix it to keep the platform in level.

### ■ SECOND

Attach the side shelf to the cabinet(not included in the product) with M6x12 Hex Bolt and facten it. And then put the Aluminum Cups into the platform holes.