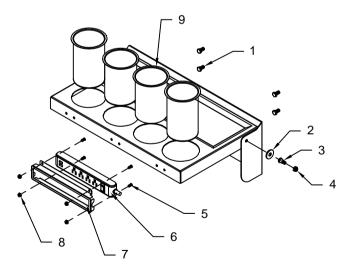

## **PARTS LIST**

| Ref# | Description              | Part#  | QTY   |
|------|--------------------------|--------|-------|
| 1    | M6x12 Hex Bolt           | 321051 | 4 pcs |
| 2    | Washer                   | 324039 | 2 pcs |
| 3    | M6x15 Counter Sink Screw | 320042 | 2 pcs |
|      | With Post                |        |       |
| 4    | M6 Hex Nylon Locknut     | 323113 | 2 pcs |
| 5    | M5x12 Counter Sink Screw | 320046 | 4 pcs |
| 6    | Power Strip              | 333059 | 1 pc  |
| 7    | Bracket                  | 241271 | 1 pc  |
| 8    | M5 Hex Flange Nuts       | 323120 | 4 pcs |
| 9    | Aluminum Cup             | 312056 | 4 pcs |
|      |                          |        |       |