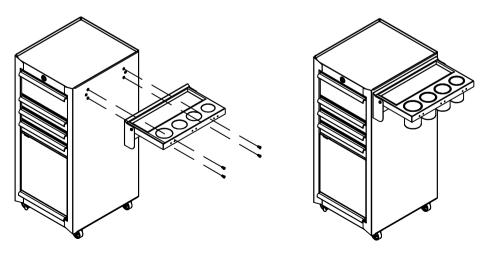

### ■ SECOND

Attach the side shelf to the cabinet(not included in the product) with M6x12 Hex Bolt and facten it. And then put the Aluminum Cups into the platform holes.